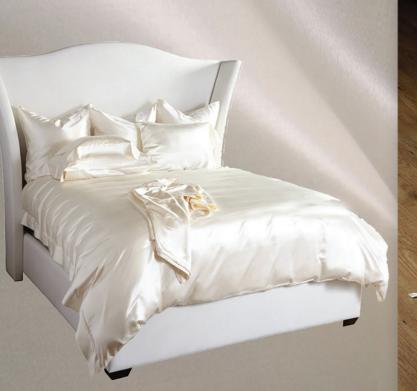

#### WASHABLE SILK COMFORTERS

CHATEAU SILK COLLECTION showcases washable and dryable fine silk from one of the world's finest producers. Using a heavier silk; it is also used as a cover for our Polish down filled San Moritz winter comforter and our summer weight Solstice. Both are light as a feather to keep you comfortable throughout the night.

> Solstice Summer Weight

Natural Alternative Comforters Made in Austria