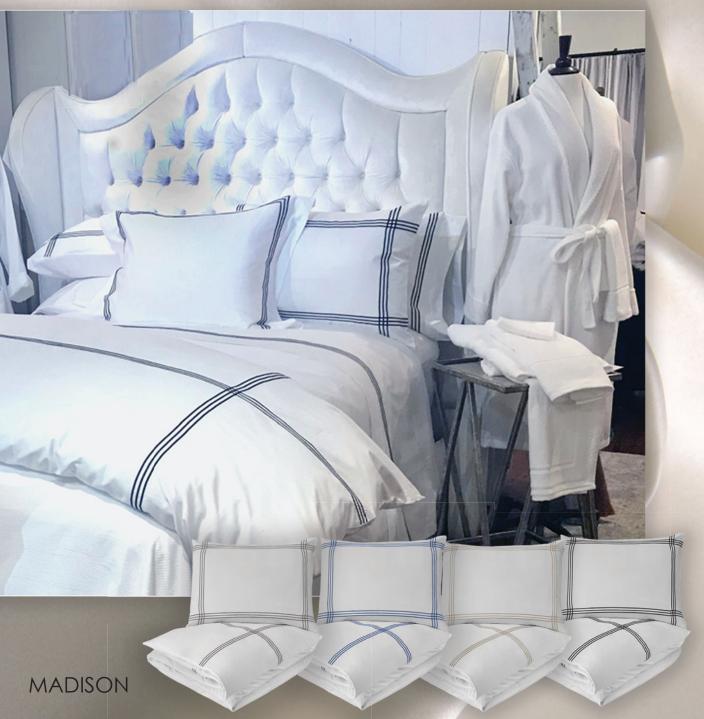

Bedding Ensembles Madison

# MADISON EMBROIDERY

A luxury collection of embroidered sheets with coordinating duvet sets. 400TC, 100% Long Staple Single Thread Cotton, Sateen, woven in Portugal. Embroidered Sheet Set – flat sheet and pillowcases are trimmed with three rows of satin stitch embroidery in choice of Taupe or Gray. Duvet Sets, include a pair of flanged shams. Available in solid color Taupe or Gray. Washable.

A luxury collection of embroidered sheets with coordinating duvet sets. 400TC, 100% Long Staple Single Thread Cotton, Sateen, woven in Portugal. Embroidered Sheet Sets –flat sheet and pillowcases are trimmed with three rows of satin stitch embroidery in Black. Grey. Taupe, and Blue. White Duvet Sets, and shams are also embellished with embroidery. Washable.