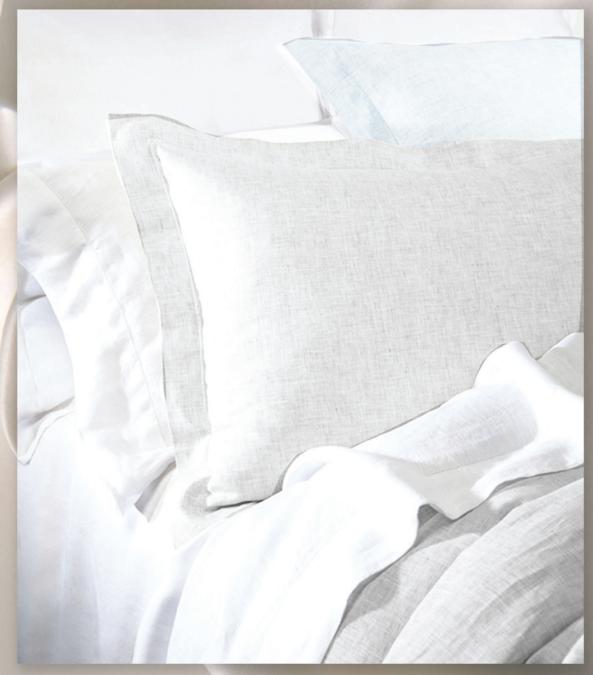

Down Pillows

# HUNGARIAN DOWN PILLOWS

PRINCESS ALEXIS DOWN PILLOW - Firm Our Best-Selling Pillow exclusively designed with luxury in mind. This pillow is lavishly filled with the highest quality Large Cluster Siberian White Goose Down. The 2" outer gusset surrounding the pillow allows for maximum loft. 100% Cotton Cover. Made in Hungary.

ULTRA DOWN PILLOW - Medium Filled with Large Cluster Hungarian White Goose Down and offers medium support with softness. 100% Cotton Cover. Made in Hungary.

SWEET DREAMS DOWN PILLOW - Soft Filled with Hungarian White Goose Down from mature geese and designed for those who prefer a very soft place to rest their heads. 100% Cotton Cover. Made in Hungary.

# EUROPEAN DOWN PILLOWS

VILLA PILLOW - Medium or Firm Filled with imported European White Down and covered with 100% Cotton Down Proof Cover. Available in Medium or Firm

DownTown Company offers a selection of pillows for every individual need. The down proof 100% Cotton Cover is finished with double stitched piping to create a superior barrier, while enhancing the light and fluffy characteristics that down provides.