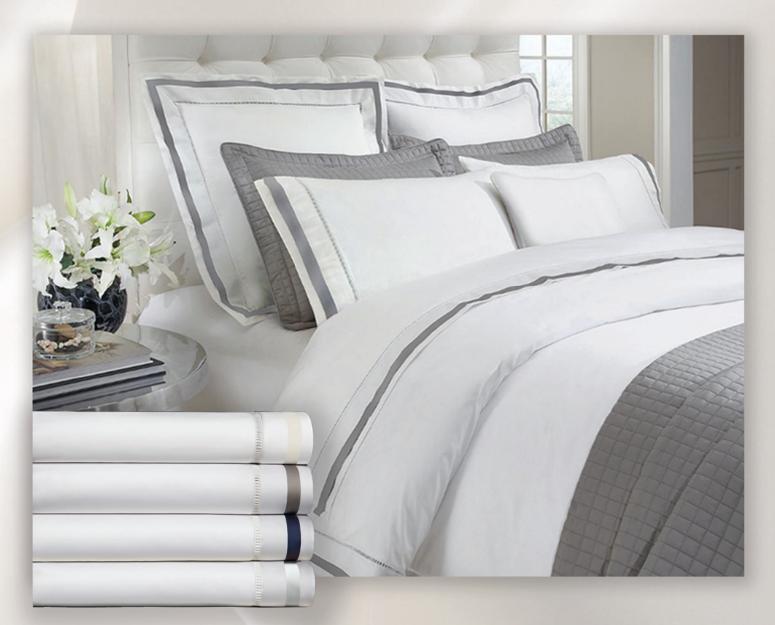

# CHELSEA ENSEMBLE

Chelsea Bedding Ensemble is a collection designed with your contemporary flair in mind. Sheets, Duvets, Shams and Pillowcases are trimmed with three layers of detailed trim. Coordinates with Urban Quilted Coverlets and Shams. Available in White / Gray, White / Ivory or White / Navy. 400TC, 100% Long Staple Single Thread Cotton. Washable, Imported from Portugal.