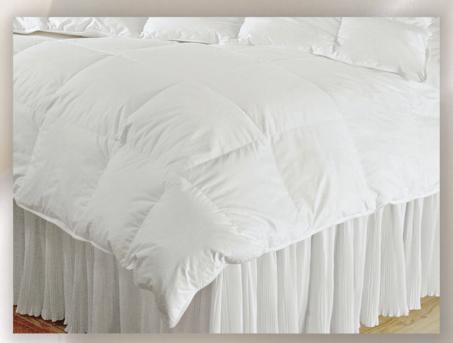

#### **European White Down Collection**

Hungarian White Goose Down Collection

VILLA COMFORTER ~Year Round Comfort 11" Baffle Box Construction

The Villa Comforter and Quilt are filled with European White Down and covered with 100% Down Proof Cover.