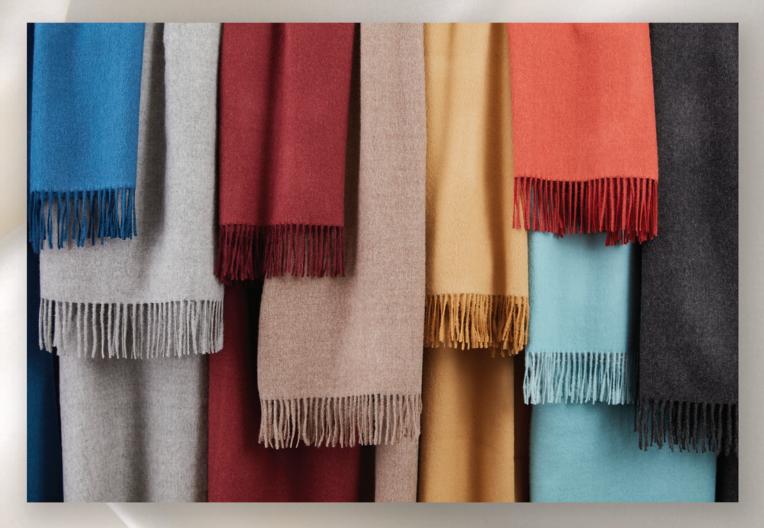

Baby Alpaca Blankets & Throws

#### BABY ALPACA BLANKETS & THROWS Measures: 50" x 70"

Luxurious is the best word to describe our baby alpaca blankets and throws. Classic and lightweight these are a stylish and lavish accent for any room in the house. Woven from 100% baby alpaca indigenous to Peru and detailed with elegant fringe trim. Colors: Charcoal Walnut - Light Grey - Sea Glass - Gold Dust - Burgandy Blue - Salmon. Dry-clean only. Imported from Peru.