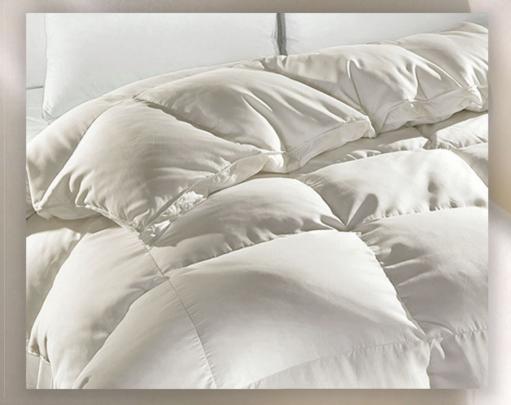

# Siberian White Goose Down Collection

HERMITAGE Winter Comfort 15" Baffle Box Construction. 2" outer gusset

Recognized as "Best New Product"at the New York Home Textiles Show

LILY ~ Year Round Comfort 10" Baffle Box Construction

WILLOW ~ Summer Comfort 8" Sewn Through Construction

These comforters are 95% filled with the highest quality Large Cluster Siberian White Goose Down and covered with 100% Lyocell/Tencel down proof cover, in a luxurious champagne color, with the luster and lavish drape of silk fabric. Dry clean only. Made and Filled in Hungary.