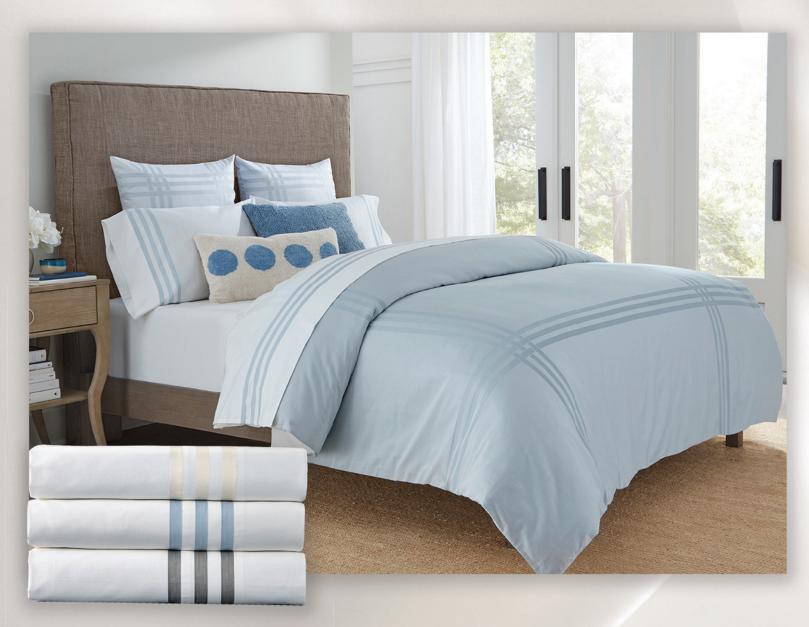

# SARAH

Our newest woven design is 400TC, 100% Long Staple Single Thread Cotton, Sateen, woven in Portugal. Sheet Sets, Duvet Sets are beautifully decorated in a triple woven stripe pattern for a timeless design. The calming colors includes ivory, blue, and gray and brings comfort and warmth and flows beautifully with every bedroom décor. Washable