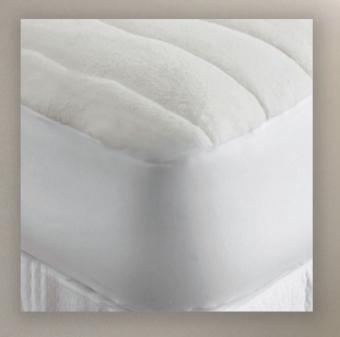

#### LUXURY COTTON MATTRESS PAD

Made exclusively for the quality conscious customer. 100% Cotton Mattress Pad provides extreme softness and year round comfort. This fine quilted mattress pad is filled with 100% Cotton. Layers are quilted together and finished with an 18" cotton jersey knit and elastic all around for the perfect fit. Washable.

# WOOL FILLED MATTRESS PAD

100% Pure Merino Wool filling with a fiber proof 100% Natural Cotton Jersey cover with corner elastic anchor bands. This pad cushions the body. Wool has exceptional wicking ability keeping you dry and making it a perfect pad for year round use. Wool is naturally fire retardant. The pure wool is obtained only from free range sheep. Dry Clean.