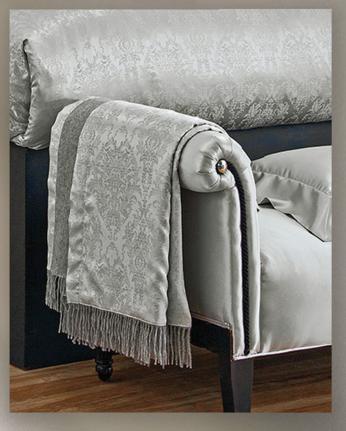

# GIGI DOWN-FILLED SILK THROW

Silk is the least allergenic of the all the natural fibers. and is perfect for year-round use. HANA (not pictured) is available in natural silk without any pattern or tassel.

#### SILK ALPACA THROW

Alpaca throw shown with Crown Silk pattern. Dry Clean Only.

Chatcan Silk Collection Made in Germany

Savoy Silk Coverlet Shown on the Tina Upholstered Bed.

San Moritz Winter Weight