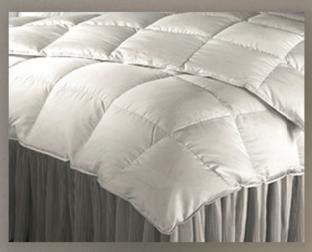

#### Hungarian White Goose Down Collection

REGENCY Winter Comfort 13" Baffle Box Construction.

CALLA LILY ~ Year Round Comfort 10" Baffle Box Construction

SUMMERFIELD ~ Summer Comfort 8" Sewn Through Construction

Comforters are 92% filled with Large Clusters of Hungarian White Goose down from mature geese and covered with 100% Cotton Sateen fabric. Edges are finished with double stitched piping. Washable. For ease of handling, dry cleaning is recommended.