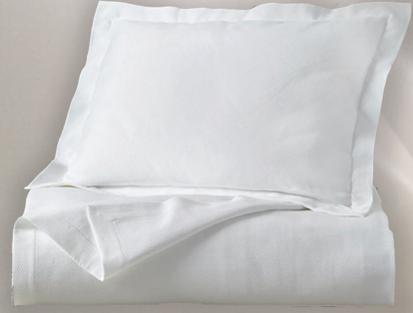

# HUNGARIAN DOWN PILLOWS

PRINCESS ALEXIS DOWN PILLOW - Firm Our Best-Selling Pillow exclusively designed with luxury in mind. This pillow is lavishly filled with the highest quality Large Cluster Siberian White Goose Down. The 2" outer gusset surrounding the pillow allows for maximum loft. 100% Cotton Cover. Made in Hungary.

ULTRA DOWN PILLOW - Medium Filled with Large Cluster Hungarian White Goose Down and offers medium support with softness. 100% Cotton Cover. Made in Hungary.

SWEET DREAMS DOWN PILLOW - Soft Filled with Hungarian White Goose Down from mature geese and designed for those who prefer a very soft place to rest their heads. 100% Cotton Cover. Made in Hungary.