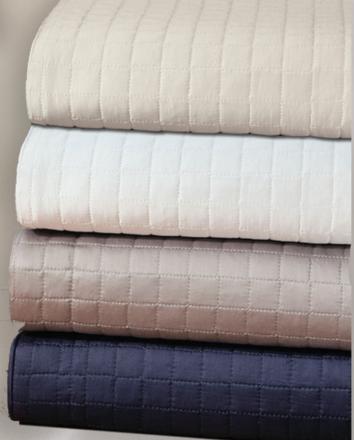

#### **GRANNY BLANKETS & THROWS**

100% Long Staple Cotton, Granny Blankets & Throws are "true classics". They are crafted with the durability and washability of cotton with the softness of cashmere. We use approved low-impact dyes and no harsh chemicals in the manufacturing process. Blankets edged with a matching woven binding. Throws are finished with fringe. Available in White, Ecru, Gray, and Sage. Washable, Made in Portugal.

### HERRINGBONE BLANKETS & THROWS

The perfect weight for any climate, Herringbone Blankets & Throws are a two-tone, soft weave in a classic herringbone stripe pattern. 100% Long Staple Cotton, woven. Blankets have a self-hem finish; throws are ended with fringe. Available in Gray/White, Taupe/White, Navy/White and Burgandy/White. Washable, Made in Portugal.

### "CASHMERE" SOFT BLANKET & THROWS

The Cotton / Acrylic Blankets & Throws are constructed of 50% Cotton / 50% Acrylic offering the perfect balance of softness and durability. The throws are finished with a beautiful fringe and the blankets edged with matching woven binding. The Cashmere Soft Blankets & Throws are the perfect accessory to any room! Availablein White or Cream, Washable, Made in Portugal