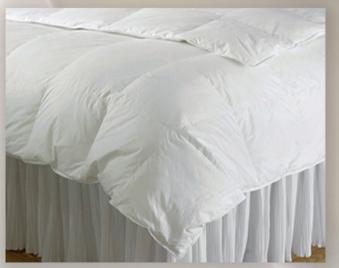

#### **European White Down Collection**

Hungarian White Goose Down Collection

VILLA COMFORTER ~Year Round Comfort 11" Baffle Box Construction

The Villa Comforter and Quilt are filled with European White Down and covered with 100% Down Proof Cover.