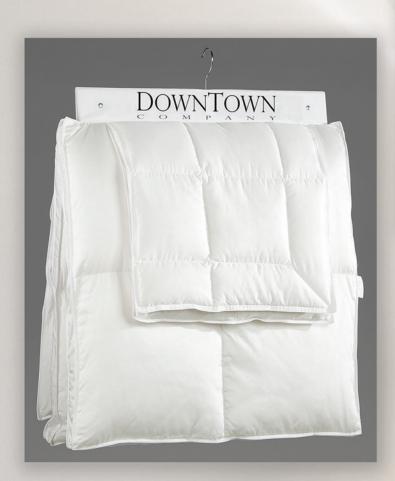

DOWNTOWN

1-24-

cloud-like warmth and a pleasure to dream in...

Hordable Luxury

For nearly 35-years DownTown Company has designed and manufactured the finest, highest quality down and down alternative top-of-the-bed products. Its collections include a full range of luxurious Hungarian and Siberian White Goose Down Comforters and Pillows, Hypoallergenic Down Alternative Comforters and Pillows, Bed Linens, Mattress Pads, Coverlets, Blankets, Throws, Spa and Natural Products. The company also offers a wide assortment of stunning upholstered beds.

DISPLAY HANGER

CLOTH BAGS for our Luxury Down Products

SWATCH BOOK

About Down Not Just a lot of Fluff

While down comforters, mattress pads, and pillows may all appear similar from the exterior; they are not. It is what is inside that really counts.

The highest quality down originates from the belly and under wings of mature geese, raised and bred in the cold Siberian and Hungarian climates known for their resilient down. A special gathering process ensures larger, stronger down clusters to provide superior loft and insulating properties for those who seek weightless warmth.