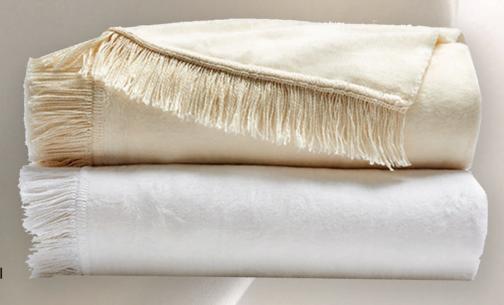

#### **GRANNY BLANKETS & THROWS**

100% Long Staple Cotton, Granny Blankets & Throws are "true classics". They are crafted with the durability and washability of cotton with the softness of cashmere. We use approved low-impact dyes and no harsh chemicals in the manufacturing process. Blankets edged with a matching woven binding. Throws are finished with fringe. Available in White, Ecru, Gray, and Sage. Washable, Made in Portugal.

### "CASHMERE" SOFT BLANKET & THROWS

The Cotton / Acrylic Blankets & Throws are constructed of 50% Cotton / 50% Acrylic offering the perfect balance of softness and durability. The throws are finished with a beautiful fringe and the blankets edged with matching woven binding. The Cashmere Soft Blankets & Throws are the perfect accessory to any room! Availablein White or Cream, Washable, Made in Portugal