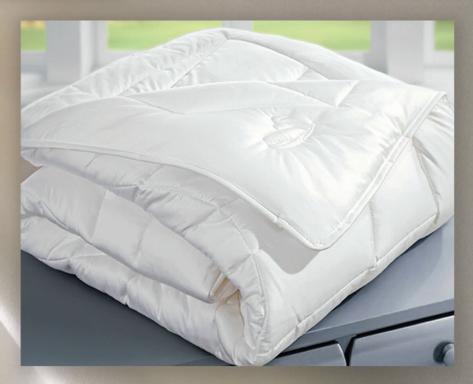

#### DOWN FILLED MATTRESS PAD

European White Down – A unique Down Mattress Pad filled with European White Down with an 18" Cotton Jersey Knit fit. Luxurious 100% cotton cover and sewn through 8" box design. The Pad is elasticized all the way around for a perfect fit. Washable, Imported.

#### COMFORT MATTRESS PAD

Uniquely designed for maximum comfort. This mattress pad is filled with a cushion of 50% Cotton / 50% Polyester. The luxurious lofty and soft Terry Microfiber Top is absorbent and provides a non-slip surface. Deep pocket Cotton Jersey Knit fit that provides a comfortable night's sleep. Sleep on the cotton side in summer and the terry side in winter. Washable, Imported.