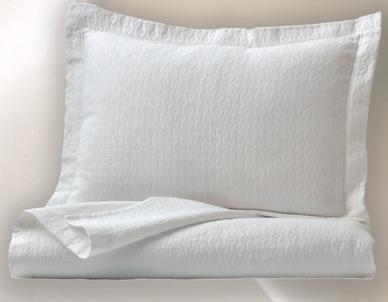

# PAIGE

Bring a hint of crispness and softness to your bedroom with this lovely white subtle textured coverlet and sham. Coverlet is finished with a self hem. The Paige Sham features a flanged edge. 100% Cotton. Washable.