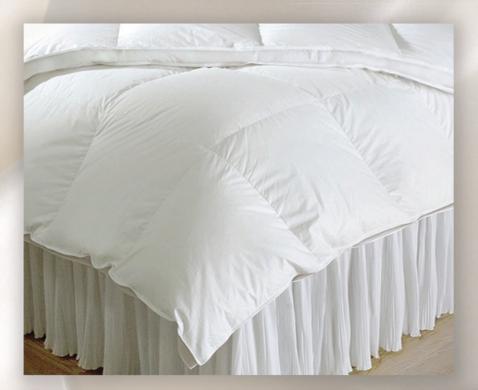

#### Hungarian White Goose Down Collection

REGENCY Winter Comfort 13" Baffle Box Construction.

CALLA LILY ~ Year Round Comfort 10" Baffle Box Construction

SUMMERFIELD ~ Summer Comfort 8" Sewn Through Construction

Comforters are 92% filled with Large Clusters of Hungarian White Goose down from mature geese and covered with 100% Cotton Sateen fabric. Edges are finished with double stitched piping. Washable. For ease of handling, dry cleaning is recommended.