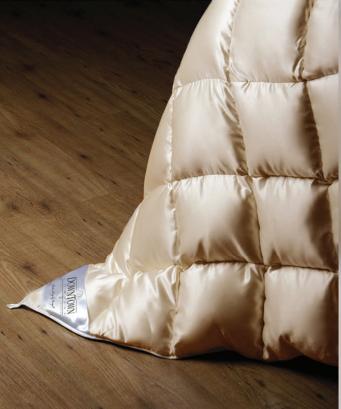

# Siberian White Goose Down Collection

HERMITAGE Winter Comfort 15" Baffle Box Construction. 2" outer gusset

Recognized as "Best New Product"at the New York Home Textiles Show

LILY ~ Year Round Comfort 10" Baffle Box Construction

The highest quality down originates from the belly and under wings of mature geese, raised and bred in the cold Siberian and Hungarian climates known for their resilient down. A special gathering process ensures larger, stronger down clusters to provide superior loft and insulating properties for those who seek weightless warmth.

#### FILL POWER

Down clusters are graded according to their fill power or loft, which gauges its ability to regain its original volume or loft after compression. The higher the fill power, the loftier, lighter and warmer, the comforter. DownTown's high fill power translates into a superior product that delivers a more comfortable night's sleep for many years. Our hypoallergenic cleaning and sterilization process removes dust, dirt and other impurities that may cause allergic reactions and a unique washing and rinsing process guarantees that all DownTown's products are thoroughly cleaned. DownTown Company offers a lifetime warranty on craftsmanship.