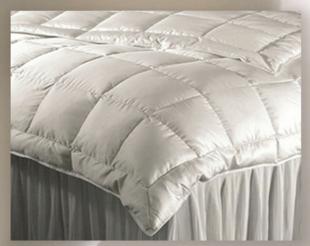

# Siberian White Goose Down Collection

HERMITAGE Winter Comfort 15" Baffle Box Construction. 2" outer gusset

Recognized as "Best New Product"at the New York Home Textiles Show

LILY ~ Year Round Comfort 10" Baffle Box Construction

WILLOW ~ Summer Comfort 8" Sewn Through Construction

These comforters are 95% filled with the highest quality Large Cluster Siberian White Goose Down and covered with 100% Lyocell/Tencel down proof cover, in a luxurious champagne color, with the luster and lavish drape of silk fabric. Dry clean only. Made and Filled in Hungary.