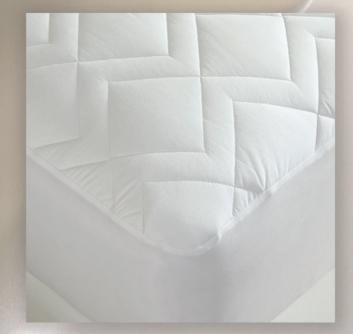

Mattress Pads Made in Austria

#### DOWN FILLED MATTRESS PAD

European White Down – A unique Down Mattress Pad filled with European White Down with an 18" Cotton Jersey Knit fit. Luxurious 100% cotton cover and sewn through 8" box design. The Pad is elasticized all the way around for a perfect fit. Washable, Imported.

#### COMFORT MATTRESS PAD

Uniquely designed for maximum comfort. This mattress pad is filled with a cushion of 50% Cotton / 50% Polyester. The luxurious lofty and soft Terry Microfiber Top is absorbent and provides a non-slip surface. Deep pocket Cotton Jersey Knit fit that provides a comfortable night's sleep. Sleep on the cotton side in summer and the terry side in winter. Washable, Imported.

#### WATERPROOF QUILTED MATTRESS PAD

Our noiseless Waterproof Quilted Mattress Pad is double diamond quilted and provides durable protection. 100% Cotton cover with deep pocket fit and elasticized for a snug fit. In crisp white, this comfy mattress pad wicks away moisture and prevents everyday spills and accidents from harming your mattress. Washable, Imported.