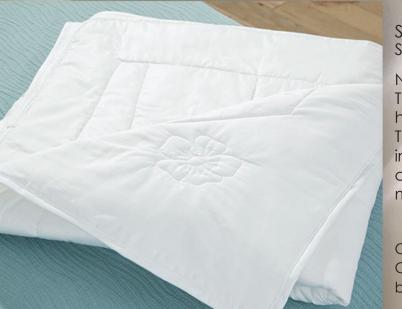

#### LUXURY COTTON MATTRESS PAD

Made exclusively for the quality conscious customer. 100% Cotton Mattress Pad provides extreme softness and year round comfort. This fine quilted mattress pad is filled with 100% Cotton. Layers are quilted together and finished with an 18" cotton jersey knit and elastic all around for the perfect fit. Washable.