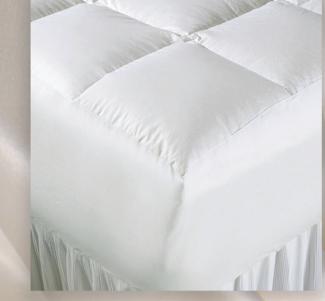

#### DOWN FILLED MATTRESS PAD

European White Down – A unique Down Mattress Pad filled with European White Down with an 18" Cotton Jersey Knit fit. Luxurious 100% cotton cover and sewn through 8" box design. The Pad is elasticized all the way around for a perfect fit. Washable, Imported.

#### COMFORT MATTRESS PAD

Uniquely designed for maximum comfort. This mattress pad is filled with a cushion of 50% Cotton / 50% Polyester. The luxurious lofty and soft Terry Microfiber Top is absorbent and provides a non-slip surface. Deep pocket Cotton Jersey Knit fit that provides a comfortable night's sleep. Sleep on the cotton side in summer and the terry side in winter. Washable, Imported.