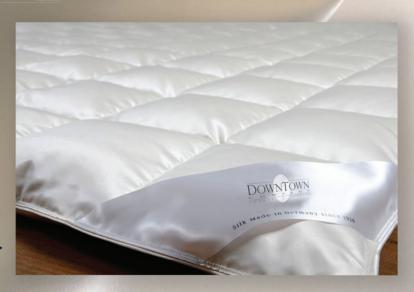

### SILK FILLED MATTRESS PAD

A natural luxury for sleeping comfort. Silk is the best natural product for the allergy prone sleeper. This 100% Silk Filled Mattress Pad offers temperature regulating benefits. Silk has natural cooling properties and absorbs moisture well and quickly keeping you comfortable for a good night's sleep. The cover is 100% fiber proof cotton sateen reversing to 100% cotton jersey with corner elastic anchor bands. Dry Clean.

Mattress Pads Made in Austria