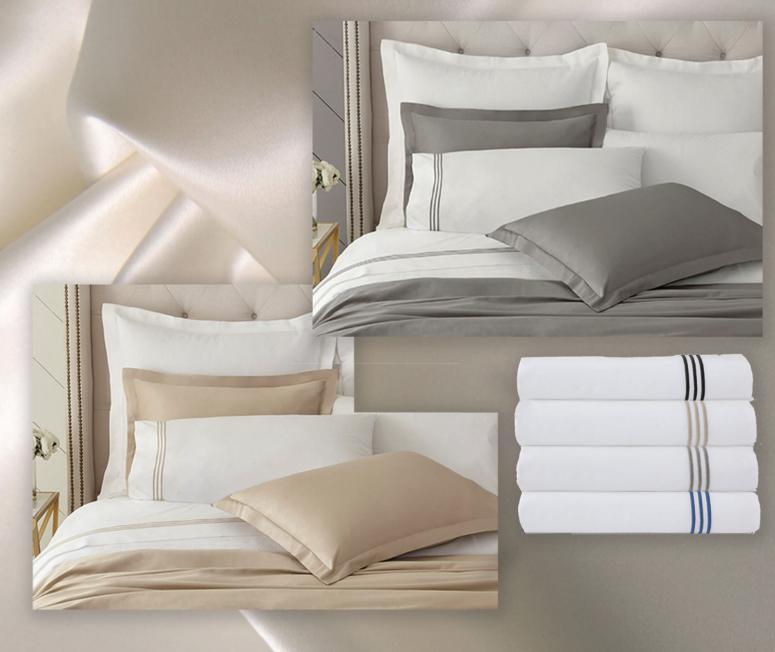

# MADISON EMBROIDERY

A luxury collection of embroidered sheets with coordinating duvet sets. 400TC, 100% Long Staple Single Thread Cotton, Sateen, woven in Portugal. Embroidered Sheet Set – flat sheet and pillowcases are trimmed with three rows of satin stitch embroidery in choice of Taupe or Gray. Duvet Sets, include a pair of flanged shams. Available in solid color Taupe or Gray. Washable.

A luxury collection of embroidered sheets with coordinating duvet sets. 400TC, 100% Long Staple Single Thread Cotton, Sateen, woven in Portugal. Embroidered Sheet Sets –flat sheet and pillowcases are trimmed with three rows of satin stitch embroidery in Black. Grey. Taupe, and Blue. White Duvet Sets, and shams are also embellished with embroidery. Washable.