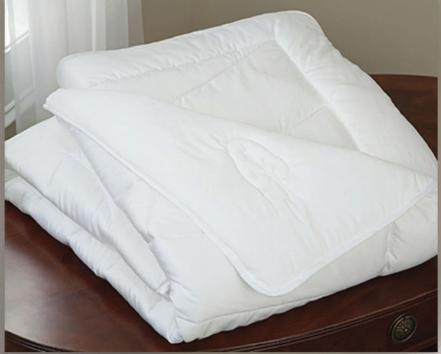

#### Hungarian White Goose Down Collection

REGENCY Winter Comfort 13" Baffle Box Construction.

CALLA LILY ~ Year Round Comfort 10" Baffle Box Construction

SUMMERFIELD ~ Summer Comfort 8" Sewn Through Construction

Comforters are 92% filled with Large Clusters of Hungarian White Goose down from mature geese and covered with 100% Cotton Sateen fabric. Edges are finished with double stitched piping. Washable. For ease of handling, dry cleaning is recommended.