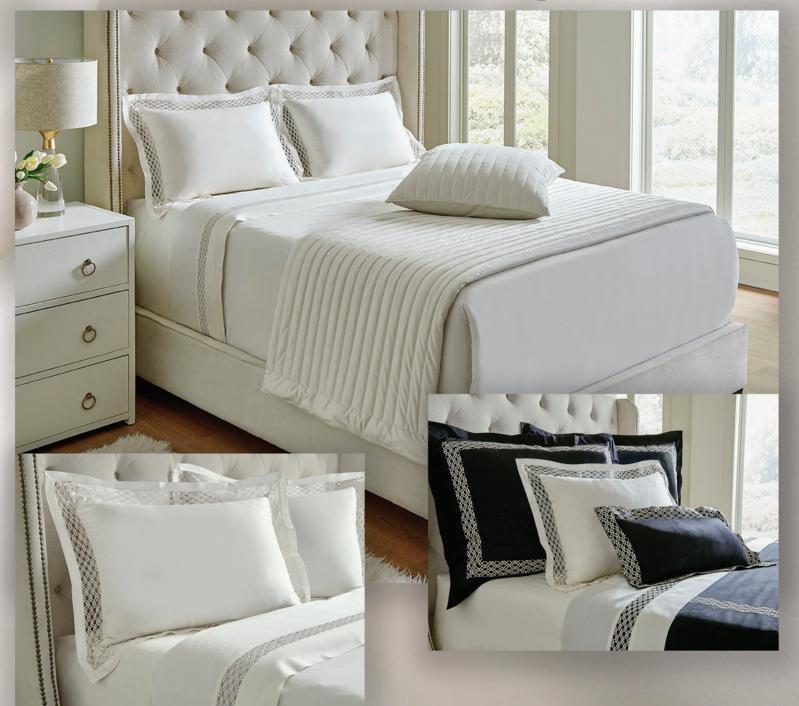

# **EVA COLLECTION**

Eva Collection is a luxury 440 to ensemble made in Portugal. Showcasing an lvory Sheet Set trimmed in matching lvory Lace. Ebony is a black Duvet with matching Shams trimmed in a embroidered lace pattern. Eliza is a velvet Coverlet quilted in a modern horizontal design.