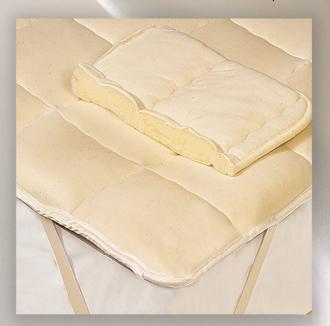

### SILK FILLED MATTRESS PAD

A natural luxury for sleeping comfort. Silk is the best natural product for the allergy prone sleeper. This 100% Silk Filled Mattress Pad offers temperature regulating benefits. Silk has natural cooling properties and absorbs moisture well and quickly keeping you comfortable for a good night's sleep. The cover is 100% fiber proof cotton sateen reversing to 100% cotton jersey with corner elastic anchor bands. Dry Clean.

Mattress Pads Made in Austria