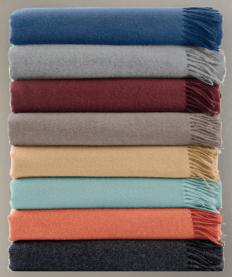

Baby Alpaca Blankets & Throws

#### BABY ALPACA BLANKETS & THROWS Measures: 50" x 70"

Luxurious is the best word to describe our baby alpaca blankets and throws. Classic and lightweight these are a stylish and lavish accent for any room in the house. Woven from 100% baby alpaca indigenous to Peru and detailed with elegant fringe trim. Colors: Charcoal Walnut - Light Grey - Sea Glass - Gold Dust - Burgandy Blue - Salmon. Dry-clean only. Imported from Peru.