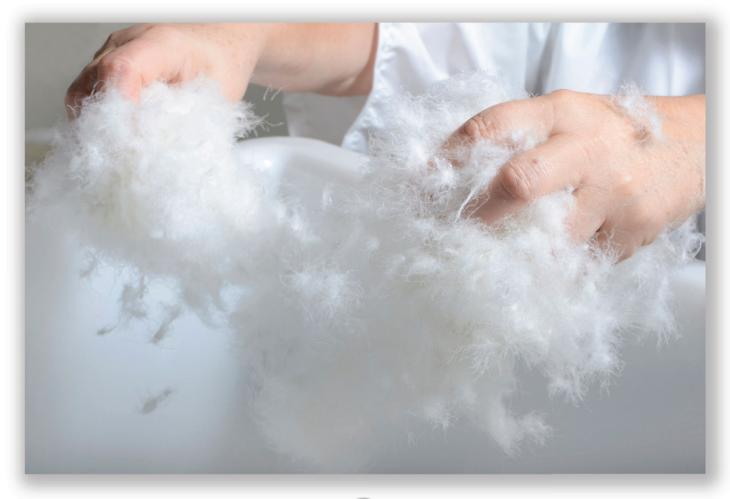

The highest quality down originates from the belly and under wings of mature geese, raised and bred in the cold Siberian and Hungarian climates known for their resilient down. A special gathering process ensures larger, stronger down clusters to provide superior loft and insulating properties for those who seek weightless warmth.

Down is a natural insulator and retains body heat in the harshest climates. It is practically lighter than air, allowing it to instantly adjust to your body temperature and ensures maximum comfort year round.

#### FILL POWER

Down clusters are graded according to their fill power or loft, which gauges its ability to regain its original volume or loft after compression. The higher the fill power, the loftier, lighter and warmer, the comforter. DownTown's high fill power translates into a superior product that delivers a more comfortable night's sleep for many years. Our hypoallergenic cleaning and sterilization process removes dust, dirt and other impurities that may cause allergic reactions and a unique washing and rinsing process guarantees that all DownTown's products are thoroughly cleaned. DownTown Company offers a lifetime warranty on craftsmanship.