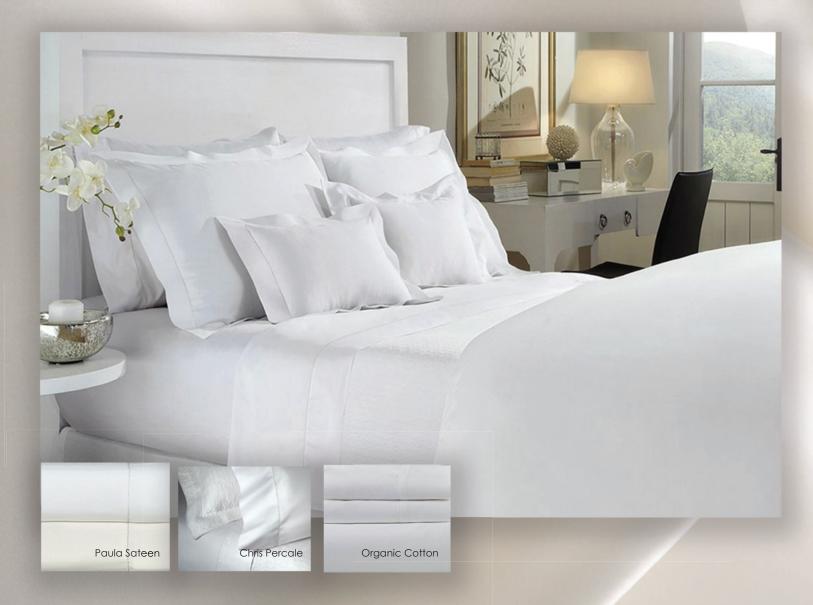

# PAULA SATEEN, CHRIS PERCALE and ORGANIC COTTON

Paula is made from 400TC, 100% Long Staple Single Thread Cotton. It is a soft Sateen Weave. Sheet Sets, Shams and Bed Skirts are finished with a single row of hemstitch, and are available in White or Ivory (Bed Skirts-white only). Chris is a cool and crisp Percale Weave. Available in White, Sheet Sets, Duvets, & Shams are finished with a single row of hemstitch. We also now offer Sheets, Duvets and Shams that are 100% Organic Cotton. Washable, Imported from Portugal.