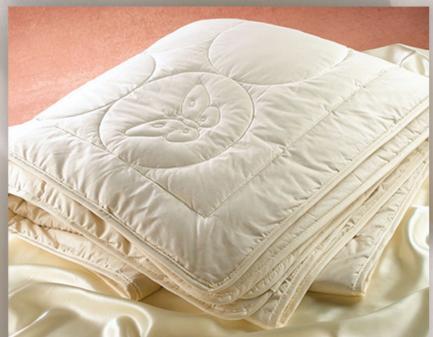

# Siberian White Goose Down Collection

HERMITAGE Winter Comfort 15" Baffle Box Construction. 2" outer gusset

Recognized as "Best New Product"at the New York Home Textiles Show

LILY ~ Year Round Comfort 10" Baffle Box Construction

WILLOW ~ Summer Comfort 8" Sewn Through Construction

These comforters are 95% filled with the highest quality Large Cluster Siberian White Goose Down and covered with 100% Lyocell/Tencel down proof cover, in a luxurious champagne color, with the luster and lavish drape of silk fabric. Dry clean only. Made and Filled in Hungary.