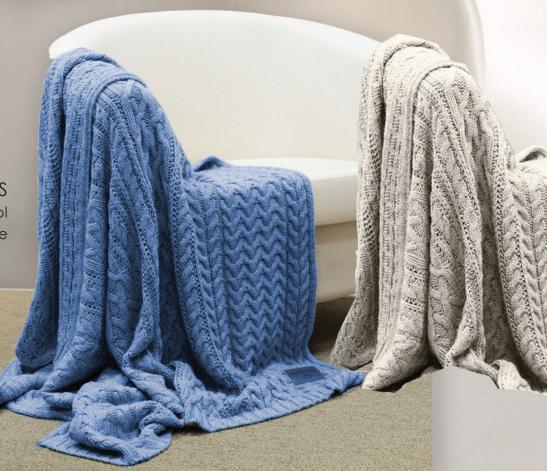

Knitted Cotton Blankets & Throws

Contraction and the second

Better Sleep by Design™

TRAVIS BLANKET, THROW & SHAM Khaki 100% Knitted Cotton

Imported from Portugal

KNITTED THROWS 85% Cotton / 15% Wool Available in blue or beige

Blankets & Throws

#### **GRANNY BLANKETS & THROWS**

100% Long Staple Cotton, Granny Blankets & Throws are "true classics". They are crafted with the durability and washability of cotton with the softness of cashmere. We use approved low-impact dyes and no harsh chemicals in the manufacturing process. Blankets edged with a matching woven binding. Throws are finished with fringe. Available in White, Ecru, Gray, and Sage. Washable, Made in Portugal.