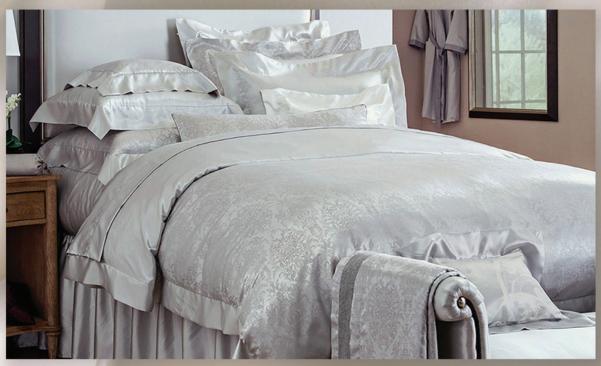

# Siberian White Goose Down Collection

HERMITAGE Winter Comfort 15" Baffle Box Construction. 2" outer gusset

Recognized as "Best New Product"at the New York Home Textiles Show

LILY ~ Year Round Comfort 10" Baffle Box Construction

WILLOW ~ Summer Comfort 8" Sewn Through Construction

These comforters are 95% filled with the highest quality Large Cluster Siberian White Goose Down and covered with 100% Lyocell/Tencel down proof cover, in a luxurious champagne color, with the luster and lavish drape of silk fabric. Dry clean only. Made and Filled in Hungary.