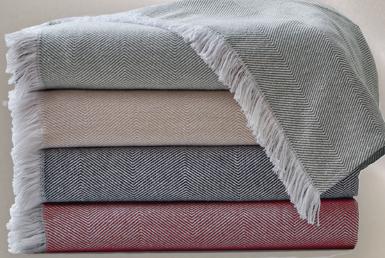

### HERRINGBONE BLANKETS & THROWS

The perfect weight for any climate, Herringbone Blankets & Throws are a two-tone, soft weave in a classic herringbone stripe pattern. 100% Long Staple Cotton, woven. Blankets have a self-hem finish; throws are ended with fringe. Available in Gray/White, Taupe/White, Navy/White and Burgandy/White. Washable, Made in Portugal.