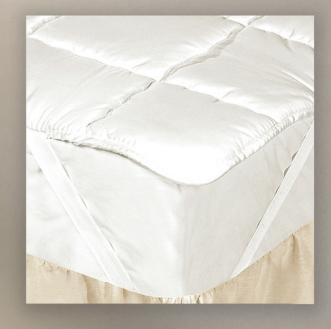

#### WATERPROOF QUILTED MATTRESS PAD

Our noiseless Waterproof Quilted Mattress Pad is double diamond quilted and provides durable protection. 100% Cotton cover with deep pocket fit and elasticized for a snug fit. In crisp white, this comfy mattress pad wicks away moisture and prevents everyday spills and accidents from harming your mattress. Washable, Imported.