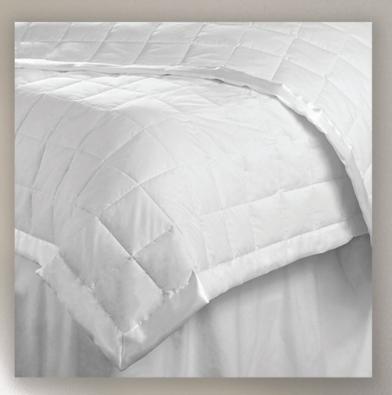

#### WASHABLE SILK COMFORTERS

CHATEAU SILK COLLECTION showcases washable and dryable fine silk from one of the world's finest producers. Using a heavier silk; it is also used as a cover for our Polish down filled San Moritz winter comforter and our summer weight Solstice. Both are light as a feather to keep you comfortable throughout the night.

> Solstice Summer Weight

Natural Alternative Comforters Made in Austria