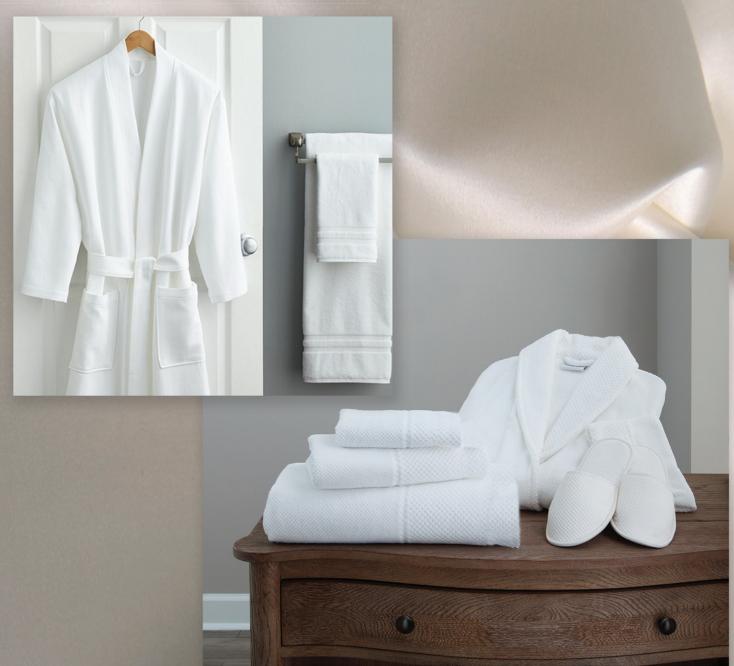

# Spa Collection / Luxurious 100% Cotton

Bring the Luxury of the Spa into your home.

Our Spa Collection features Luxurious 100% Cotton, Towel Sets, Bath Mat, Velour Spa Robes (Gentleman and Ladies) and Slippers in varied sizes. Towel set includes: Bath Towel, Hand Towel and Wash Cloth. Bath Sheets and Bath Mats are also available.